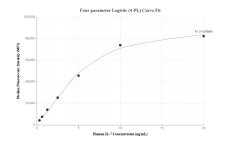

## Selected Validation Data

Cytometric bead array standard curve of MP01089-1, IL-7 Recombinant Matched Antibody Pair, PBS Only. Capture antibody: 84165-4-PBS. Detection antibody: 84165-2-PBS. Standard: Eg0830. Range: 0.313-20 ng/mL Cytometric bead array standard curve of MP01089-2, IL-7 Recombinant Matched Antibody Pair, PBS Only. Capture antibody: 84165-1-PBS. Detection antibody: 84165-2-PBS. Standard: Eg0830. Range: 0.313-20 ng/mL