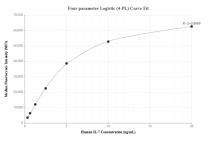

## Selected Validation Data

Cytometric bead array standard curve of MP01089-1, IL-7 Recombinant Matched Antibody Pair, PBS Only. Capture antibody: 84165-4-PBS. Detection antibody: 84165-2-PBS. Standard: Eg0830. Range: 0.313-20 ng/mL Cytometric bead array standard curve of MP01089-2, IL-7 Recombinant Matched Antibody Pair, PBS Only. Capture antibody: 84165-1-PBS. Detection antibody: 84165-2-PBS. Standard: Eg0830. Range: 0.313-20 ng/mL