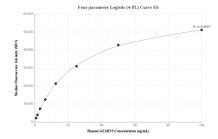

## Selected Validation Data

Cytometric bead array standard curve of MP01070-2, GEMIN5 Recombinant Matched Antibody Pair, PBS Only. Capture antibody: 84171-4-PBS. Detection antibody: 84171-2-PBS. Standard: Ag19220. Range: 0.781-100 ng/mL