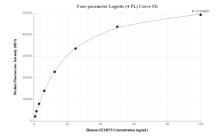

Cytometric bead array standard curve of MP01070-3, GEMIN5 Recombinant Matched Antibody Pair, PBS Only. Capture antibody: 84171-4-PBS. Detection antibody: 84171-3-PBS. Standard: Ag19220. Range: 0.781-100 ng/mL