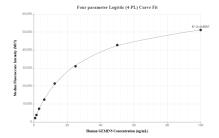

## **Selected Validation Data**

Cytometric bead array standard curve of MP01070-2, GEMIN5 Recombinant Matched Antibody Pair, PBS Only. Capture antibody: 84171-4-PBS. Detection antibody: 84171-2-PBS. Standard: Ag19220. Range: 0.781-100 ng/mL