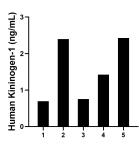

Saliva of five individual healthy human donors was measured. The human Kininogen-1 concentration of detected samples was determined to be 1.55 ng/mL with a range of 0.70 - 2.43 ng/mL

HepG2 (human hepatocellular carcinoma cells) was cultured in DMEM supplemented with 10% fetal bonive serum, 2.5 mM L-glutamine, 100 U/mL penicillin, and 100  $\mu$  g/mL streptomycin sulfate. An aliquot of the cell culture supernate was removed, assayed for human Kininogen-1, and measured 458.7 pg/mL