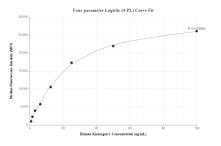

Cytometric bead array standard curve of MP01081-2, Kininogen-1 Recombinant Matched Antibody Pair, PBS Only. Capture antibody: 84175-4-PBS. Detection antibody: 84175-2-PBS. Standard: Eg1162. Range: 0.781-100 ng/mL