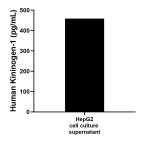

Saliva of five individual healthy human donors was measured. The human Kininogen-1 concentration of detected samples was determined to be 1.55 ng/mL with a range of 0.70 - 2.43 ng/mL

HepG2 (human hepatocellular carcinoma cells) was cultured in DMEM supplemented with 10% fetal bonive serum, 2.5 mM L-glutamine, 100 U/mL penicillin, and 100  $\mu$  g/mL streptomycin sulfate. An aliquot of the cell culture supernate was removed, assayed for human Kininogen-1, and measured 458.7 pg/mL