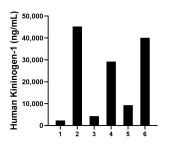

Serum of six individual healthy human donors was measured. The human Kininogen-1 concentration of detected samples was determined to be 21,735.55 ng/mL with a range of 2,325.73 - 45,247.60 ng/mL

Cytometric bead array standard curve of MP01081-1, Kininogen-1 Recombinant Matched Antibody Pair, PBS Only. Capture antibody: 84175-4-PBS. Detection antibody: 84175-3-PBS. Standard: Eg1162. Range: 0.781-100 ng/mL