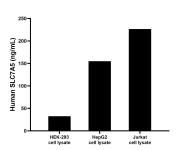

Cytometric bead array standard curve of MP01094-1, SLC7A5 Recombinant Matched Antibody Pair, PBS Only. Capture antibody: 84178-1-PBS. Detection antibody: 84178-3-PBS. Standard: Ag29164. Range: 0.625-80 ng/mL

Cytometric bead array standard curve of MP01094-2, SLC7A5 Recombinant Matched Antibody Pair, PBS Only. Capture antibody: 84178-1-PBS. Detection antibody: 84178-4-PBS. Standard: Ag29164. Range: 0.625-80 ng/mL