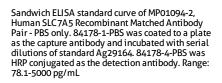

## **Selected Validation Data**

HEK-293, HepG2 and Jurkat cell lysates were measured. The human SLC 7A5 concentration of detected samples was determined to be 32.56 ng/mL (based on a 2.0 mg/mL extract load) in HEK-293 cell lysate, 154.94 ng/mL (based on a 2.0 mg/mL extract load) in HepG2 cell lysate and 226.39 ng/mL (based on a 2.3 mg/mL extract load) in Jurkat cell lysate.