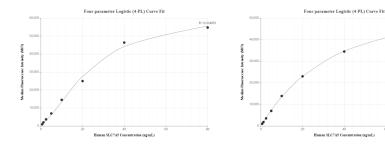

# Selected Validation Data

Cytometric bead array standard curve of MP01094-1, SLC 7A5 Recombinant Matched Antibody Pair, PBS Only. Capture antibody: 84178-1-PBS. Detection antibody: 84178-3-PBS. Standard: Ag29164. Range: 0.625-80 ng/mL Cytometric bead array standard curve of MP01094-3, SLC 7A5 Recombinant Matched Antibody Pair, PBS Only. Capture antibody: 84178-3-PBS. Detection antibody: 84178-2-PBS. Standard: Ag29164. Range: 0.625-80 ng/mL