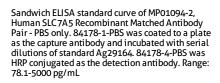

Cytometric bead array standard curve of MP01094-2, SLC7A5 Recombinant Matched Antibody Pair, PBS Only. Capture antibody: 84178-1-PBS. Detection antibody: 84178-4-PBS. Standard: Ag29164. Range: 0.625-80 ng/mL