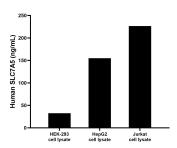

## **Selected Validation Data**

HEK-293, HepG2 and Jurkat cell lysates were measured. The human SLC 7A5 concentration of detected samples was determined to be 32.56 ng/mL (based on a 2.0 mg/mL extract load) in HEK-293 cell lysate, 154.94 ng/mL (based on a 2.0 mg/mL extract load) in HepG2 cell lysate and 226.39 ng/mL (based on a 2.3 mg/mL extract load) in Jurkat cell lysate.