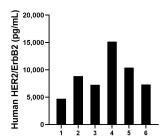

Serum of six individual healthy human donors was measured. The human HER2/ErbB2 concentration of detected samples was determined to be 8,952.9 pg/mL with a range of 4,726.1 - 15,157.7 pg/mL

Cytometric bead array standard curve of MP01080-1, HER2/ERBB2 Recombinant Matched Antibody Pair, PBS Only. Capture antibody: 84182-2-PBS. Detection antibody: 84182-3-PBS. Standard: RP02350. Range: 0.625-80 ng/mL