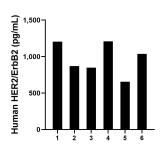

Human milk of six individual healthy human donors was measured. The human HER2/ErbB2 concentration of detected samples was determined to be 969.9 pg/mL with a range of 654.3 - 1,208.0

The mean HER2/ErbB2 concentration was determined to be 6,844.8 pg/mL in human placenta tissue extract based on a 2.9 mg/mL extract load.