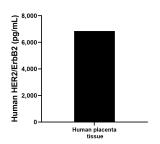

Human milk of six individual healthy human donors was measured. The human HER2/ErbB2 concentration of detected samples was determined to be 969.9 pg/mL with a range of 654.3 - 1,208.0

The mean HER2/ErbB2 concentration was determined to be 6,844.8 pg/mL in human placenta tissue extract based on a 2.9 mg/mL extract load.