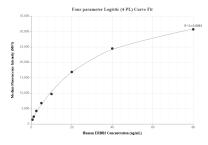

## **Selected Validation Data**

Sandwich ELISA standard curve of MP01080-1, Human HER2/ErbB2 Recombinant Matched Antibody Pair - PBS only. 84182-2-PBS was coated to a plate as the capture antibody and incubated with serial dilutions of standard RP02350. 84182-3-PBS was HRP conjugated as the detection antibody. Range: 19.5-1250 pg/mL