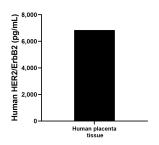

Human milk of six individual healthy human donors was measured. The human HER2/ErbB2 concentration of detected samples was determined to be 969.9 pg/mL with a range of 654.3 - 1,208.0 pg/mL

The mean HER2/ErbB2 concentration was determined to be 6,844.8 pg/mL in human placenta tissue extract based on a 2.9 mg/mL extract load.