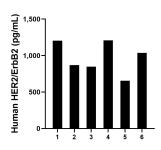

Human milk of six individual healthy human donors was measured. The human HER2/ErbB2 concentration of detected samples was determined to be 969.9 pg/mL with a range of 654.3 - 1,208.0 pg/mL

The mean HER2/ErbB2 concentration was determined to be 6,844.8 pg/mL in human placenta tissue extract based on a 2.9 mg/mL extract load.