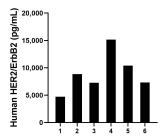

Serum of six individual healthy human donors was measured. The human HER2/ErbB2 concentration of detected samples was determined to be 8,952.9 pg/mL with a range of 4,726.1 - 15,157.7 pg/mL

Cytometric bead array standard curve of MP01080-1, HER2/ERBB2 Recombinant Matched Antibody Pair, PBS Only. Capture antibody: 84182-2-PBS. Detection antibody: 84182-3-PBS. Standard: RP02350. Range: 0.625-80 ng/mL