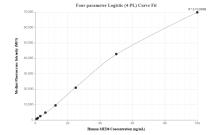

## Selected Validation Data

Cytometric bead array standard curve of MP01087-1, MED6 Recombinant Matched Antibody Pair, PBS Only. Capture antibody: 84184-1-PBS. Detection antibody: 84184-2-PBS. Standard: Ag7541. Range: 0.781-100 ng/mL