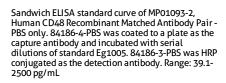

Serum of six individual healthy human donors was measured. The human CD48 concentration of detected samples was determined to be 5,680.6 pg/mL with a range of 3,761.2 - 7,588.7 pg/mL

Cytometric bead array standard curve of MP01093-2, CD48 Recombinant Matched Antibody Pair, PBS Only. Capture antibody: 84186-4-PBS. Detection antibody: 84186-3-PBS. Standard: Eg1005. Range: 0.313-40 ng/mL