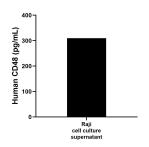

## **Selected Validation Data**

Raji cells (5 x 10^6cells/mL) were cultured in RPMI supplemented with 10% fetal bovine serum, 2 mM L-glutamine, 100 U/mL penicillin, and 100  $\mu$  g/mL streptomycin sulfate. An aliquot of the cell culture supernate was removed, assayed for human CD48, and measured 309.5 pg/mL