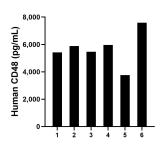

Serum of six individual healthy human donors was measured. The human CD48 concentration of detected samples was determined to be 5,680.6 pg/mL with a range of 3,761.2 - 7,588.7 pg/mL

Cytometric bead array standard curve of MP01093-2, CD48 Recombinant Matched Antibody Pair, PBS Only. Capture antibody: 84186-4-PBS. Detection antibody: 84186-3-PBS. Standard: Eg1005. Range: 0.313-40 ng/mL