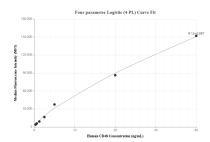

Serum of six individual healthy human donors was measured. The human CD48 concentration of detected samples was determined to be 5,680.6 pg/mL with a range of 3,761.2 - 7,588.7 pg/mL

Cytometric bead array standard curve of MP01093-2, CD48 Recombinant Matched Antibody Pair, PBS Only. Capture antibody: 84186-4-PBS. Detection antibody: 84186-3-PBS. Standard: Eg1005. Range: 0.313-40 ng/mL