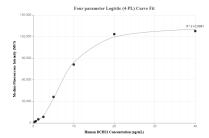

## Selected Validation Data

Cytometric bead array standard curve of MP01059-1, DCHS1 Recombinant Matched Antibody Pair, PBS Only. Capture antibody: 84187-2-PBS. Detection antibody: 84187-1-PBS. Standard: Ag27226. Range: 0.313-40 ng/mL