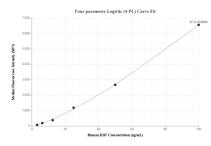

## Selected Validation Data

Cytometric bead array standard curve of MP01085-1, KI67 Recombinant Matched Antibody Pair, PBS Only. Capture antibody: 84192-1-PBS. Detection antibody: 84192-2-PBS. Standard: Ag26283. Range: 3.125-100 ng/mL