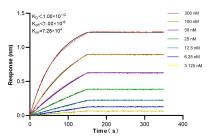

Biolayer interferometry (BLI) kinetic assays of 84193-4-RR against Human LIMPII were performed. The affinity constant is below 1 pM.