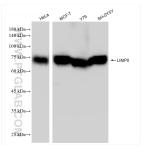

## Selected Validation Data

Various lysates were subjected to SDS PAGE followed by western blot with 84193-4-RR (LIMPII antibody) at dilution of 1:5000 incubated at room temperature for 1.5 hours. This data was developed using the same antibody clone with 84193-4-PBS in a different storage buffer formulation.