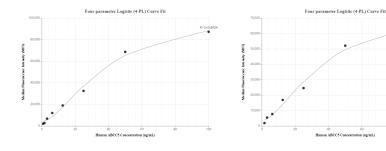

## Selected Validation Data

Cytometric bead array standard curve of MP01117-1, ABCC5 Recombinant Matched Antibody Pair, PBS Only. Capture antibody: 84204-3-PBS. Detection antibody: 84204-2-PBS. Standard: Ag31680. Range: 0.781-100 ng/mL Cytometric bead array standard curve of MP01117-2, ABCC5 Recombinant Matched Antibody Pair, PBS Only. Capture antibody: 84204-4-PBS. Detection antibody: 84204-2-PBS. Standard: Ag31680. Range: 0.781-100 ng/mL