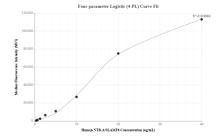

## Selected Validation Data

Cytometric bead array standard curve of MP01129-1, NTB-A/SLAMF6 Recombinant Matched Antibody Pair, PBS Only. Capture antibody: 84211-2-PBS. Detection antibody: 84211-1-PBS. Standard: Eg1362. Range: 0.313-40 ng/mL