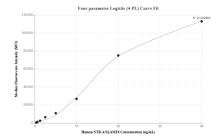

## Selected Validation Data

Cytometric bead array standard curve of MP01129-2, NTB-A/SLAMF6 Recombinant Matched Antibody Pair, PBS Only. Capture antibody: 84211-2-PBS. Detection antibody: 84211-3-PBS. Standard: Eg1362. Range: 0.313-40 ng/mL