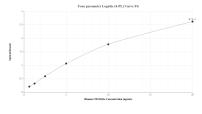

## Selected Validation Data

Sandwich ELISA standard curve of MP01149-4, Human CD3 Delta Recombinant Matched Antibody Pair - PBS only. 84214-5-PBS was coated to a plate as the capture antibody and incubated with serial dilutions of standard Eg2288. 84214-6-PBS was HRP conjugated as the detection antibody. Range: 0.625-20 ng/mL