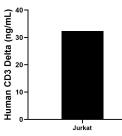

The mean CD3 Delta concentration was determined to be 32.36 ng/mL in Jurkat cell extract based on a 1.50 mg/mL extract load.