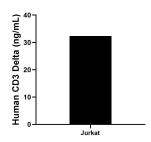

The mean CD3 Delta concentration was determined to be 32.36 ng/mL in Jurkat cell extract based on a 1.50 mg/mL extract load.