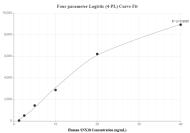

## Selected Validation Data

Cytometric bead array standard curve of MP01150-1, SNX18 Recombinant Matched Antibody Pair, PBS Only. Capture antibody: 84215-1-PBS. Detection antibody: 84215-3-PBS. Standard: Ag16645. Range: 0.313-40 ng/mL Cytometric bead array standard curve of MP01150-2, SNX18 Recombinant Matched Antibody Pair, PBS Only. Capture antibody: 84215-2-PBS. Detection antibody: 84215-3-PBS. Standard: Ag16645. Range: 1.25-40 ng/mL