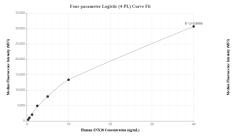

## Selected Validation Data

Cytometric bead array standard curve of MP01150-1, SNX18 Recombinant Matched Antibody Pair, PBS Only. Capture antibody: 84215-1-PBS. Detection antibody: 84215-3-PBS. Standard: Ag16645. Range: 0.313-40 ng/mL Cytometric bead array standard curve of MP01150-2, SNX18 Recombinant Matched Antibody Pair, PBS Only. Capture antibody: 84215-2-PBS. Detection antibody: 84215-3-PBS. Standard: Ag16645. Range: 1.25-40 ng/mL