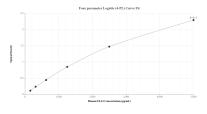

## Selected Validation Data

Sandwich ELISA standard curve of MP01114-2, Human ELL2 Recombinant Matched Antibody Pair -PBS only. 84226-3-PBS was coated to a plate as the capture antibody and incubated with serial dilutions of standard Ag3428. 84226-1-PBS was HRP conjugated as the detection antibody. Range: 156-5000 pg/mL