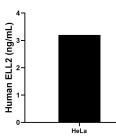

The mean ELL2 concentration was determined to be 3.2 ng/mL in HeLa cell extract based on a 2.8 mg/mL extract load.