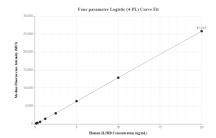

## Selected Validation Data

Cytometric bead array standard curve of MP01123-1, CD122/IL2RB Recombinant Matched Antibody Pair, PBS Only. Capture antibody: 84229-3-PBS. Detection antibody: 84229-2-PBS. Standard: Ag3929. Range: 0156-20 ng/mL