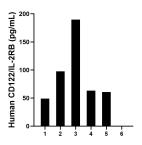

Serum of six individual healthy human donors was measured. The CD122/IL-2RB concentration of detected samples was determined to be 92.1 pg/mL with a range of 49.0-189.6 pg/mL.