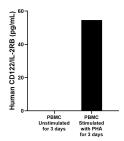

Human peripheral blood mononuclear cells (PBMC) were cultured unstimulated or stimulated with 10  $\,\mu$  g/mL PHA for 3 days. The mean CD122/IL-2RB concentration was not determined in unstimulated PBMC supernatant, 54.6 pg/mL in PHA stimulated PBMC supernatant.