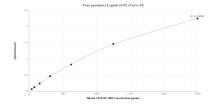

## **Selected Validation Data**

Sandwich ELISA standard curve of MP01123-3, Human CD122/IL-2RB Recombinant Matched Antibody Pair - PBS only. 84229-4-PBS was coated to a plate as the capture antibody and incubated with serial dilutions of standard Ag3929. 84229-1-PBS was HRP conjugated as the detection antibody. Range: 39.1-2500 pg/mL