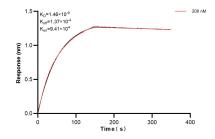

Biolayer interferometry (BLL) kinetic assay of 84230-1-PBS against Human NPEPPS was performed. The affinity constant is 1.46 nM.