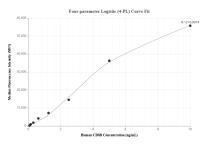

HEK-293

Serum of six individual healthy human donors was measured. The CD8b concentration of detected samples was determined to be 204 pg/mL with a range of 73-480 pg/mL

Cytometric bead array standard curve of MP01133-1, CD8B Recombinant Matched Antibody Pair, PBS Only. Capture antibody: 84240-3-PBS. Detection antibody: 84240-1-PBS. Standard: RP02351. Range: 0.078-10 ng/mL Cytometric bead array standard curve of MP01133-2, CD8B Recombinant Matched Antibody Pair, PBS Only. Capture antibody: 84240-2-PBS. Detection antibody: 84240-1-PBS. Standard: RP02351. Range: 0.078-10 ng/mL