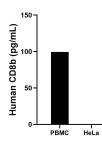

Human peripheral blood mononuclear cells (PBMCs), with HeLa and HEK-293 as negative controls, were cultured for 5 days. The mean concentration of CD8b was measured 99.4 pg/mL in the PBMC supernatant, undetectable in HeLa and HEK-293 supernatants.