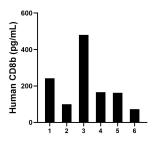

HEK-293

Serum of six individual healthy human donors was measured. The CD8b concentration of detected samples was determined to be 204 pg/mL with a range of 73-480 pg/mL

Cytometric bead array standard curve of MP01133-1, CD8B Recombinant Matched Antibody Pair, PBS Only. Capture antibody: 84240-3-PBS. Detection antibody: 84240-1-PBS. Standard: RP02351. Range: 0.078-10 ng/mL Cytometric bead array standard curve of MP01133-2, CD8B Recombinant Matched Antibody Pair, PBS Only. Capture antibody: 84240-2-PBS. Detection antibody: 84240-1-PBS. Standard: RP02351. Range: 0.078-10 ng/mL