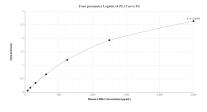

## Selected Validation Data

Sandwich ELISA standard curve of MP01133-1, Human CD8b Recombinant Matched Antibody Pair -PBS only. 84240-3-PBS was coated to a plate as the capture antibody and incubated with serial dilutions of standard RP02351. 84240-1-PBS was HRP conjugated as the detection antibody. Range: 39.1-2500 pg/mL