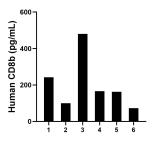

Serum of six individual healthy human donors was measured. The CD8b concentration of detected samples was determined to be 204 pg/mL with a range of 73-480 pg/mL

Cytometric bead array standard curve of MP01133-1, CD8B Recombinant Matched Antibody Pair, PBS Only. Capture antibody: 84240-3-PBS. Detection antibody: 84240-1-PBS. Standard: RP02351. Range: 0.078-10 ng/mL