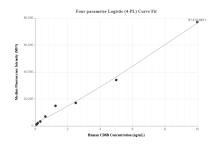

## **Selected Validation Data**

Sandwich ELISA standard curve of MP01133-1, Human CD8b Recombinant Matched Antibody Pair -PBS only. 84240-3-PBS was coated to a plate as the capture antibody and incubated with serial dilutions of standard RP02351. 84240-1-PBS was HRP conjugated as the detection antibody. Range: 39.1-2500 pg/mL