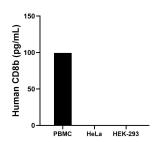

Human peripheral blood mononuclear cells (PBMCs), with HeLa and HEK-293 as negative controls, were cultured for 5 days. The mean concentration of CD8b was measured 99.4 pg/mL in the PBMC supernatant, undetectable in HeLa and HEK-293 supernatants.