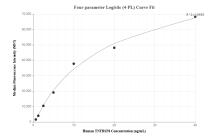

## Selected Validation Data

Cytometric bead array standard curve of MP01137-2, TNFRSF8/CD30 Recombinant Matched Antibody Pair, PBS Only. Capture antibody: 84241-2-PBS. Detection antibody: 84241-3-PBS. Standard: RP02334. Range: 0.625-40 ng/mL