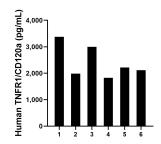

Serum of six individual healthy human donors was measured. The human TNFR1/CD120a concentration of detected samples was determined to be 2,420.0 pg/mL with a range of 1,829.1 -3,374.3 pg/mL