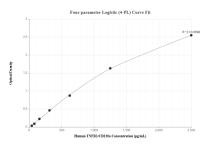

## Selected Validation Data

Sandwich ELISA standard curve of MP00099-3, Human TNFR1/CD120a Recombinant Matched Antibody Pair - PBS only. 84243-6-PBS was coated to a plate as the capture antibody and incubated with serial dilutions of standard RP02331. 84243-4-PBS was HRP conjugated as the detection antibody. Range: 39.1-2500 pg/mL