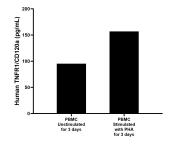

Urine of six individual healthy human donors was measured. The human TNFR1/CD120a concentration of detected samples was determined to be 264.6 pg/mL with a range of 64.6 - 815.7 pg/mL

Human peripheral blood mononuclear cells (PBMC) were cultured unstimulated or stimulated with 10  $\mu$  g/mL PHA for 3 days. The mean TNFR1/CD120a concentration was determined to be 95.3 pg/mL in unstimulated PBMC supernatant, 156.9 pg/mL in PHA stimulated PBMC supernatant.