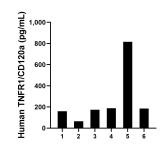

Urine of six individual healthy human donors was measured. The human TNFR1/CD120a concentration of detected samples was determined to be 264.6 pg/mL with a range of 64.6 - 815.7 pg/mL

Human peripheral blood mononuclear cells (PBMC) were cultured unstimulated or stimulated with 10  $\mu$  g/mL PHA for 3 days. The mean TNFR1/CD120a concentration was determined to be 95.3 pg/mL in unstimulated PBMC supernatant, 156.9 pg/mL in PHA stimulated PBMC supernatant.