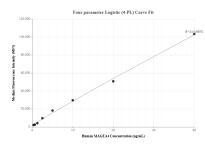

## Selected Validation Data

Cytometric bead array standard curve of MP01144-1, MAGEA4 Recombinant Matched Antibody Pair, PBS Only. Capture antibody: 84248-4-PBS. Detection antibody: 84248-5-PBS. Standard: Ag3193. Range: 0.313-40 ng/mL