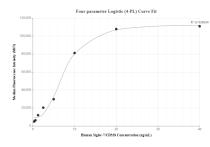

## Selected Validation Data

Cytometric bead array standard curve of MP01156-1, Siglec-7/CD328 Recombinant Matched Antibody Pair, PBS Only. Capture antibody: 84253-2-PBS. Detection antibody: 84253-3-PBS. Standard: Eg1545. Range: 0.313-40 ng/mL