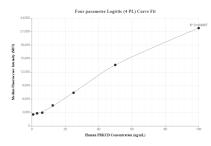

## Selected Validation Data

Cytometric bead array standard curve of MP01185-2, PRICD Recombinant Matched Antibody Pair, PBS Only. Capture antibody: 84261-3-PBS. Detection antibody: 84261-2-PBS. Standard: Ag5473. Range: 0.781-100 ng/mL