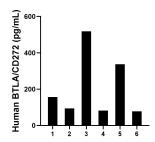

Serum of six individual healthy human donors was measured. The BTLA/CD272 concentration of detected samples was determined to be 211.0 ng/mL with a range of 78.0-518.0 ng/mL