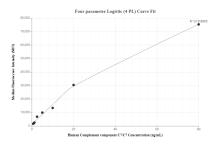

## Selected Validation Data

Cytometric bead array standard curve of MP01179-2, Complement component C7/C7 Recombinant Matched Antibody Pair, PBS Only. Capture antibody: 84263-3-PBS. Detection antibody: 84263-1-PBS. Standard: Eg1202. Range: 0.625-80 ng/mL