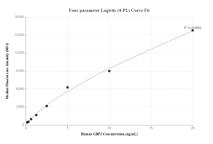

## Selected Validation Data

Cytometric bead array standard curve of MP01177-2, GBP2 Recombinant Matched Antibody Pair, PBS Only. Capture antibody: 84264-4-PBS. Detection antibody: 84264-3-PBS. Standard: Ag2425. Range: 0.156-20 ng/mL Cytometric bead array standard curve of MP01177-3, GBP2 Recombinant Matched Antibody Pair, PBS Only. Capture antibody: 84264-1-PBS. Detection antibody: 84264-3-PBS. Standard: Ag2425. Range: 0.156-20 ng/mL