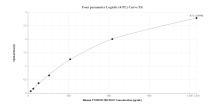

## **Selected Validation Data**

Sandwich ELISA standard curve of MP01167-2, Human TNFRSF13B/CD267 Recombinant Matched Antibody Pair - PBS only. 84266-1-PBS was coated to a plate as the capture antibody and incubated with serial dilutions of standard RP02325. 84266-2-PBS was HRP conjugated as the detection antibody. Range: 19.5-1250 pg/mL