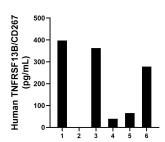

Serum of six individual healthy human donors was measured. The TNFRSF13B/CD267 concentration of detected samples was determined to be 190.7 pg/mL with a range of ND-397.1 pg/mL

Cytometric bead array standard curve of MP01167-2, TNFRSF 13B/CD267 Recombinant Matched Antibody Pair, PBS Only. Capture antibody: 84266-1-PBS. Detection antibody: 84266-2-PBS. Standard: RP02325. Range:0.313-40 ng/mL