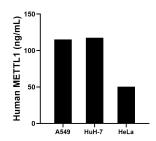

The mean METTL1 concentration was determined to be 115.10 ng/mL in A549 cell extract based on a 2.50 mg/mL extract load, 117.58 ng/mL in Huh-7 cell extract based on a 1.40 mg/mL extract load and 50.30 ng/mL in HeLa cell extract based on a 1.20 mg/mL extract load.