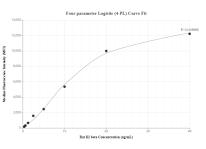

## Selected Validation Data

For parameter Logistic (4-PL) Curve Fit

Cytometric bead array standard curve of MP01210-2, RAT IL-1 beta Recombinant Matched Antibody Pair, PBS Only. Capture antibody: 84274-2-PBS. Detection antibody: 84274-4-PBS. Standard: Eg31371. Range: 0.313-40 ng/mL

Cytometric bead array standard curve of MP01210-3, RAT IL-1 beta Recombinant Matched Antibody Pair, PBS Only. Capture antibody: 84274-2-PBS. Detection antibody: 84274-1-PBS. Standard: Eg31371. Range: 0.313-40 ng/mL

Cytometric bead array standard curve of MP01210-1, RAT IL-1 beta Recombinant Matched Antibody Pair, PBS Only. Capture antibody: 84274-2-PBS. Detection antibody: 84274-3-PBS. Standard: Eg31371. Range: 0.313-40 ng/mL