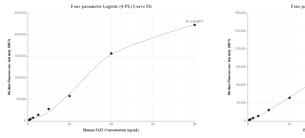

## Selected Validation Data

Cytometric bead array standard curve of MP01192-1, FAT1 Recombinant Matched Antibody Pair, PBS Only. Capture antibody: 84279-1-PBS. Detection antibody: 84279-2-PBS. Standard: Ag33957. Range: 0.625-80 ng/mL Cytometric bead array standard curve of MP01192-2, FAT1 Recombinant Matched Antibody Pair, PBS Only. Capture antibody: 84279-1-PBS. Detection antibody: 84279-4-PBS. Standard: Ag33957. Range: 0.625-80 ng/mL