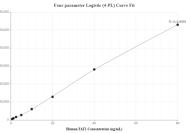

## Selected Validation Data

Cytometric bead array standard curve of MP01192-1, FAT1 Recombinant Matched Antibody Pair, PBS Only. Capture antibody: 84279-1-PBS. Detection antibody: 84279-2-PBS. Standard: Ag33957. Range: 0.625-80 ng/mL Cytometric bead array standard curve of MP01192-2, FAT1 Recombinant Matched Antibody Pair, PBS Only. Capture antibody: 84279-1-PBS. Detection antibody: 84279-4-PBS. Standard: Ag33957. Range: 0.625-80 ng/mL