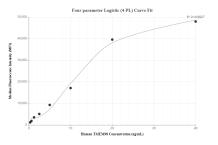

# Selected Validation Data

Cytometric bead array standard curve of MP01195-2, TMEM98 Recombinant Matched Antibody Pair, PBS Only. Capture antibody: 84284-1-PB5. Detection antibody: 84284-3-PBS. Standard: Ag6492. Range:0.313-40 ng/mL