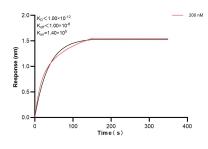

Biolayer interferometry (BLI) kinetic assay of 84284-1-PBS against Human TMEM98 was performed. The affinity constant is below 1 pM.

Cytometric bead array standard curve of MP01195-1, TMEM98 Recombinant Matched Antibody Pair, PBS Only. Capture antibody: 84284-1-PBS. Detection antibody: 84284-4-PBS. Standard: Ag6492. Range: 0.313-40 ng/mL.