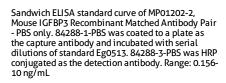

Serum of six mice was measured. The mouse IGFBP3 concentration of detected samples was determined to be 1,658.02 ng/mL with a range of 1,364.6 - 1,933.3 ng/mL

Cytometric bead array standard curve of MP01202-2, MOUSE IGFBP3 Recombinant Matched Antibody Pair, PBS Only. Capture antibody: 84288-1-PBS. Detection antibody: 84288-3-PBS. Standard: Eg0513. Range: 0.625-80 ng/mL