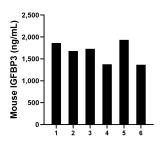

Serum of six mice was measured. The mouse IGFBP3 concentration of detected samples was determined to be 1,658.02 ng/mL with a range of 1,364.6 - 1,933.3 ng/mL

Cytometric bead array standard curve of MP01202-2, MOUSE IGFBP3 Recombinant Matched Antibody Pair, PBS Only. Capture antibody: 84288-1-PBS. Detection antibody: 84288-3-PBS. Standard: Eg0513. Range: 0.625-80 ng/mL