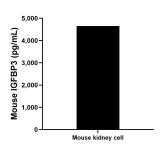

## **Selected Validation Data**

Mouse kidney tissue from one adult mouse (chopped in 1-2 mm piecesin 30 mL of medium) was cultured in RPMI supplemented with 10 % fetal calfserum and 50  $\mu$  M  $\beta$  -mercaptoethanol. Aliquots of the cell culture supernates were removed, assayed for levels of mouse IGFBP3, and measured 4,654.1 pg/mL