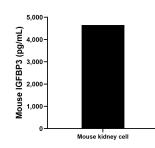

Mouse kidney tissue from one adult mouse (chopped in 1-2 mm piecesin 30 mL of medium) was cultured in RPMI supplemented with 10 % fetal calfserum and 50  $\mu$  M  $\beta$ -mercaptoethanol. Aliquots of the cell culture supernates were removed, assayed for levels of mouse IGFBP3, and measured 4,654.1 pg/mL