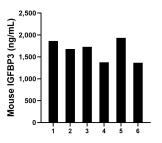

Serum of six mice was measured. The mouse IGFBP3 concentration of detected samples was determined to be 1,658.02 ng/mL with a range of 1,364.6 - 1,933.3 ng/mL

Cytometric bead array standard curve of MP01202-1, MOUSE IGFBP3 Recombinant Matched Antibody Pair, PBS Only. Capture antibody: 84288-2-PB5. Detection antibody: 84288-3-PB5. Standard: Eg0513. Range: 0.625-80 ng/mL