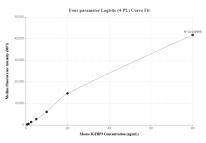

## Selected Validation Data

Sandwich ELISA standard curve of MP01202-2, Mouse IGFBP3 Recombinant Matched Antibody Pair - PBS only. 84288-1-PBS was coated to a plate as the capture antibody and incubated with serial dilutions of standard Eg0513. 84288-3-PBS was HRP conjugated as the detection antibody. Range: 0.156-10 ng/mL