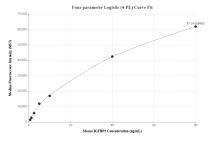

Serum of six mice was measured. The mouse IGFBP3 concentration of detected samples was determined to be 1,658.02 ng/mL with a range of 1,364.6 - 1,933.3 ng/mL

Cytometric bead array standard curve of MP01202-1, MOUSE IGFBP3 Recombinant Matched Antibody Pair, PBS Only. Capture antibody: 84288-2-PB5. Detection antibody: 84288-3-PB5. Standard: Eg0513. Range: 0.625-80 ng/mL

Cytometric bead array standard curve of MP01202-2, MOUSE IGFBP3 Recombinant Matched Antibody Pair, PBS Only. Capture antibody: 84288-1-PBS. Detection antibody: 84288-3-PBS. Standard: Eg0513. Range: 0.625-80 ng/mL

Cytometric bead array standard curve of MP01202-3, MOUSE IGF BP3 Recombinant Matched Antibody Pair, PBS Only. Capture antibody: 84288-3-PBS. Detection antibody: 84288-4-PBS. Standard: Eg0513. Range: 0.625-80 ng/mL