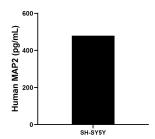

## Selected Validation Data

The mean MAP2 concentration was determined to be 479.14 pg/mL in SH-SY5Y cell extract based on a 1.0 mg/mL extract load.