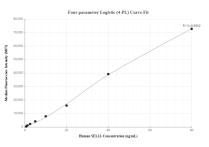

Cytometric bead array standard curve of MP01186-1, SEL1L Recombinant Matched Antibody Pair, PBS Only. Capture antibody: 84317-5-PBS. Detection antibody: 84317-2-PBS. Standard: Ag32178. Range: 0.625-80 ng/mL