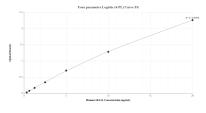

## Selected Validation Data

Sandwich ELISA standard curve of MP01186-1, Human SEL1L Recombinant Matched Antibody Pair -PBS only. 84317-5-PBS was coated to a plate as the capture antibody and incubated with serial dilutions of standard Ag32178. 84317-2-PBS was HRP conjugated as the detection antibody. Range: 0.313-20 ng/mL