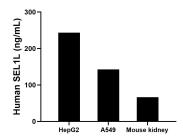

The mean SEL1L concentration was determined to be 243.66 ng/mL in HepG2 cell extract based on a 2.30 mg/mL extract load, 142.85 ng/mL in A549 cell extract based on a 2.70 mg/mL extract load and 66.47 ng/mL in mouse kidney cell extract based on a 3.10 mg/mL extract load.