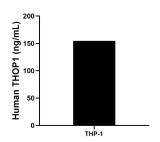

The mean THOP1 concentration was determined to be 154.80 ng/mL in THP-1 cell extract based on a 4.00 mg/mL extract load.

Cytometric bead array standard curve of MP01191-3, THOP1 Recombinant Matched Antibody Pair, PBS Only. Capture antibody: 84319-2-PBS. Detection antibody: 84319-3-PBS. Standard: Ag2268. Range: 0.313-40 ng/mL