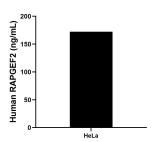

## **Selected Validation Data**

The mean RAPGEF2 concentration was determined to be 172.25 ng/mL in HeLa cell extract based on a 1.5 mg/mL extract load.

Cytometric bead array standard curve of MP01235-1, RAPGEF2 Recombinant Matched Antibody Pair, PBS Only. Capture antibody: 84331-1-PBS. Detection antibody: 84331-2-PBS. Standard: Ag35288. Range: 0.781-100 ng/mL