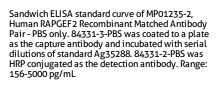

## **Selected Validation Data**

The mean RAPGEF2 concentration was determined to be 172.25 ng/mL in HeLa cell extract based on a 1.5 mg/mL extract load.

Cytometric bead array standard curve of MP01235-1, RAPGEF2 Recombinant Matched Antibody Pair, PBS Only. Capture antibody: 84331-1-PBS. Detection antibody: 84331-2-PBS. Standard: Ag35288. Range: 0.781-100 ng/mL