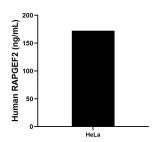

The mean RAPGEF2 concentration was determined to be 172.25 ng/mL in HeLa cell extract based on a 1.5 mg/mL extract load.