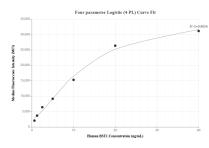

## Selected Validation Data

Cytometric bead array standard curve of MP01225-2, BST1 Recombinant Matched Antibody Pair, PBS Only. Capture antibody: 84333-1-PBS. Detection antibody: 84333-3-PBS. Standard: RP02348. Range: 0.625-40 ng/mL