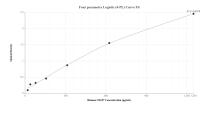

## Selected Validation Data

Sandwich ELISA standard curve of MP01225-4, Human CD157 Recombinant Matched Antibody Pair - PBS only. 84333-1-PBS was coated to a plate as the capture antibody and incubated with serial dilutions of standard RP02348. 84333-5-PBS was HRP conjugated as the detection antibody. Range: 19.5-1250 pg/mL