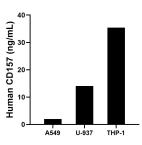

The mean CD157 concentration was determined to be 2.0 ng/mL in A549 cell extract based on a 1.0 mg/mL extract load, 14.0 ng/mL in U-937 cell extract based on a 5.4 mg/mL extract load and 35.4 ng/mL in THP-1 cell extract based on a 1.2 mg/mL extract load.