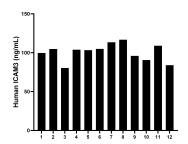

## **Selected Validation Data**

Serum of twelve individual healthy human donors was measured. The humam ICAM3/CD50 concentration of detected samples was determined to be 100.57 ng/mL with a range of 80.46 - 116.80 ng/mL