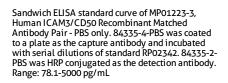

For Research Use Only

## ICAM3 Recombinant antibody, PBS Only (Detector)

Catalog Number:84335-2-PBS

**Basic Information** 

Catalog Number:

GenBank Accession Number:

Purification Method:

84335-2-PBS

BC058903 GeneID (NCBI): Protein A purification

Size: 1 mg/ml

3385

CloneNo.: 241417G2

1 mg/ml Source:

UNIPROT ID:

P32942 Full Name:

Rabbit Isotype:

intercellular adhesion molecule 3

Calculated MW:

547 aa, 60 kDa

**Applications** 

**Tested Applications:** 

Cytometric bead array, Sandwich ELISA, Indirect ELISA,

Sample test

Species Specificity:

human

**Background Information** 

Storage

Storage:

Store at -80°C.

The product is shipped with ice packs. Upon receipt, store it immediately at -80°C

Storage Buffer: PBS Only

## **Selected Validation Data**

Serum of twelve individual healthy human donors was measured. The humam ICAM3/CD50 concentration of detected samples was determined to be 100.57 ng/mL with a range of 80.46 - 116.80 ng/mL

Cytometric bead array standard curve of MP01223-2, ICAM3 Recombinant Matched Antibody Pair, PBS Only. Capture antibody: 84335-1-PBS. Detection antibody: 84335-2-PBS. Standard: RP02342. Range: 0.781-50 ng/mL