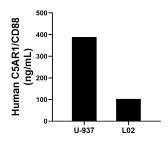

The mean C5AR1/CD88 concentration was determined to be 388.97 ng/mL in U-937 cell extract based on a 2.20 mg/mL extract load and 103.14 ng/mL in L02 cell extract based on a 1.30 mg/mL extract load.